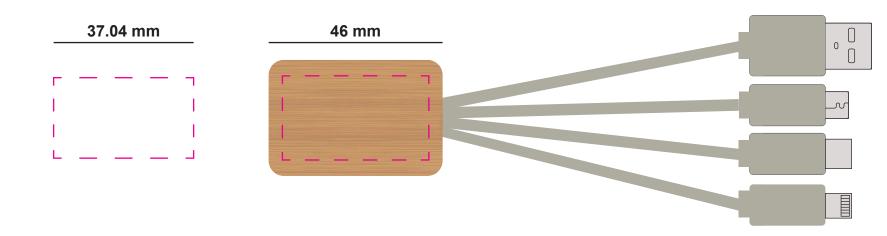

## Product Colour Natural Bamboo Wheat Straw Cable

Bamboo Multi-Cable 165mm Branding Method: Laser Engraved

## Logo Size